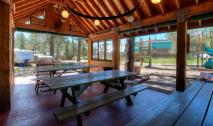

16 RV hookups, 1.7 Acres

Historic Stonewall Lodge nestled in the pines with a magnificent view of the beautiful stonewall on the "Highway of Legends" Minutes away from Monument, North, Bear, and Blue Lakes. Located between historic Trinidad and the picturesque beauty of Cuchara and La Veta. The property includes 2 houses, 12 studio apartments, 7 RV hookup spots, laundry room, lots of storage space, customs all-weather pavilion complete with full kitchen, barbecue grills, and seating for 50. Fire pit for nightly gatherings, playground and basketball court. Main house offers 2 bedrooms, bathroom, and kitchen. Second house with covered front porch offers 1 bedroom, 1 full bath on main level with family room, cozy wood burning fireplace, kitchen and formal dining area.