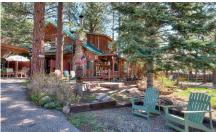

## 6673 Highway 12

Stonewall, CO 81091

Jacky Christian

Capture Colorado Mountain Properties, LLC

719-469-4545

Jacky@CaptureColorado.com www.CaptureColorado.com

\$795,000

Cabin 1: 1,806 sq ft, 4 Bed 2 Baths, Cabin 2: 1,310 sq ft, 3 Bed 2 Baths, 12 Studio Apartments: 4,876 SqFt,

16 RV hookups, 1.7 Acres

Historic Stonewall Lodge nestled in the pines with a magnificent view of the beautiful stonewall on the "Highway of Legends" Minutes away from Monument, North, Bear, and Blue Lakes. Located between historic Trinidad and the picturesque beauty of Cuchara and La Veta. The property includes 2 houses, 12 studio apartments, 7 RV hookup spots, laundry room, lots of storage space, customs all-weather pavilion complete with full kitchen, barbecue grills, and seating for 50. Fire pit for nightly gatherings, playground and basketball court. Main house offers 2 bedrooms, bathroom, and kitchen. Second house with covered front porch offers 1 bedroom, 1 full bath on main level with family room, cozy wood burning fireplace, kitchen and formal dining area.