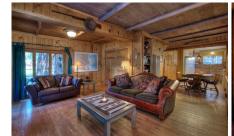

16 RV hookups, 1.7 Acres

Historic Stonewall Lodge nestled in the pines with a magnificent view of the beautiful stonewall on the "Highway of Legends" Minutes away from Monument, North, Bear, and Blue Lakes. Located between historic Trinidad and the picturesque beauty of Cuchara and La Veta. The property includes 2 houses, 12 studio apartments, 7 RV hookup spots, laundry room, lots of storage space, customs all-weather pavilion complete with full kitchen, barbecue grills, and seating for 50. Fire pit for nightly gatherings, playground and basketball court. Main house offers 2 bedrooms, bathroom, and kitchen. Second house with covered front porch offers 1 bedroom, 1 full bath on main level with family room, cozy wood burning fireplace, kitchen and formal dining area.