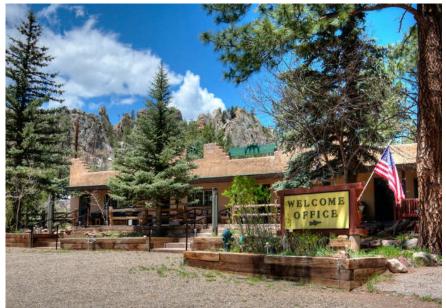

## 6673 Highway 12

Stonewall, CO 81091

Jacky Christian

Capture Colorado Mountain Properties, LLC

719-469-4545

Jacky@CaptureColorado.com www.CaptureColorado.com

\$795,000

Cabin 1: 1,806 sq ft, 4 Bed 2 Baths, Cabin 2: 1,310 sq ft, 3 Bed 2 Baths, 12 Studio Apartments: 4,876 SqFt,

16 RV hookups, 1.7 Acres

Historic Stonewall Lodge nestled in the pines with a magnificent view of the beautiful stonewall on the "Highway of Legends" Minutes away from Monument, North, Bear, and Blue Lakes. Located between historic Trinidad and the picturesque beauty of Cuchara and La Veta. The property includes 2 houses, 12 studio apartments, 7 RV hookup spots, laundry room, lots of storage space, customs all-weather pavilion complete with full kitchen, barbecue grills, and seating for 50. Fire pit for nightly gatherings, playground and basketball court. Main house offers 2 bedrooms, bathroom, and kitchen. Second house with covered front porch offers 1 bedroom, 1 full bath on main level with family room, cozy wood burning fireplace, kitchen and formal dining area.