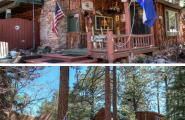

16 RV hookups, 1.7 Acres

Historic Stonewall Lodge nestled in the pines with a magnificent view of the beautiful stonewall on the "Highway of Legends" Minutes away from Monument, North, Bear, and Blue Lakes. Located between historic Trinidad and the picturesque beauty of Cuchara and La Veta. The property includes 2 houses, 12 studio apartments, 7 RV hookup spots, laundry room, lots of storage space, customs all-weather pavilion complete with full kitchen, barbecue grills, and seating for 50. Fire pit for nightly gatherings, playground and basketball court. Main house offers 2 bedrooms, bathroom, and kitchen. Second house with covered front porch offers 1 bedroom, 1 full bath on main level with family room, cozy wood burning fireplace, kitchen and formal dining area.