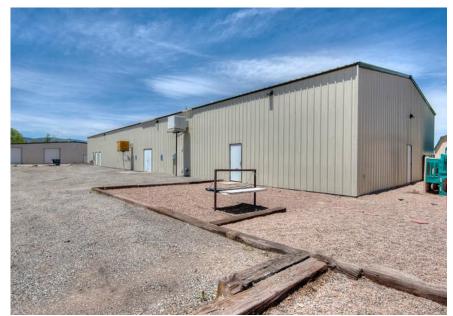

## 103 Mayfield St

La Veta, CO 81055

Jacky Christian

Capture Colorado Mountain Properties, LLC

Jacky@CaptureColorado.com www.CaptureColorado.com

This spectacular Commercial building has approximately 9500 square feet and sits on 1.189 aces. This is a property that is considered Location, Location, Location. Highway 12 "The Scenic Highway of Legends" is your Frontage and property sits just across from Grandote Peaks Golf Course. The Pre-Fab Metal building has exceptional finishes including a kitchen, 2 and 1/2 Commercial bathrooms, a basketball court, classrooms, and a beautiful Sanctuary. Another Commercial space with an RV Bay is leased to a Custom Woodworker. Magnificent views is an understatement on this Must See property!