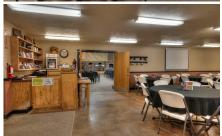

## 103 Mayfield St

La Veta, CO 81055

Jacky Christian

Capture Colorado Mountain Properties, LLC

Jacky@CaptureColorado.com www.CaptureColorado.com

This spectacular Commercial building has approximately 9500 square feet and sits on 1.189 aces. This is a property that is considered Location, Location, Location. Highway 12 "The Scenic Highway of Legends" is your Frontage and property sits just across from Grandote Peaks Golf Course. The Pre-Fab Metal building has exceptional finishes including a kitchen, 2 and 1/2 Commercial bathrooms, a basketball court, classrooms, and a beautiful Sanctuary. Another Commercial space with an RV Bay is leased to a Custom Woodworker. Magnificent views is an understatement on this Must See property!